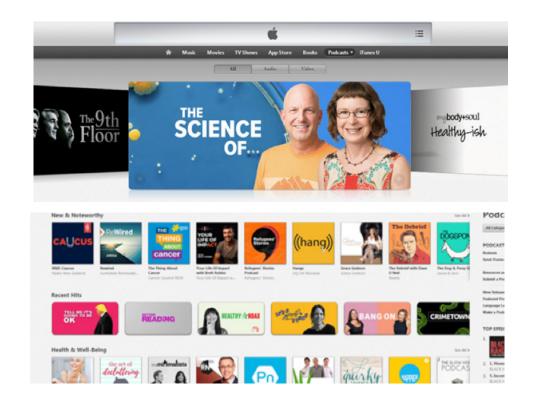

o sit in banner with html colour background. **Please provide hexcode clour with artwork.**

Image sits to the right with hexcode colour to the left.

Title and description are on the left and are HTML text.

On mobile the image will stack above the title and description.

These appear all over RNZ.CO.NZ as headers for programmes, podcasts and series.





### APPLE FEATURE BANNERS

#### Not always required.

Size: 4320 x 1080 pixels Resolution: 72 dpi1 File Format: PSD Colour Space: RGB

All information about Apple's DETAILED artwork specifications including PSD templates here:\*

http://help.apple.com/itc/ podcastspromoart/#/itc4425c5252

Update – we are including the RNZ logo on these. Keep on a separate layer as Apple may require it turned off/removed which they will do at their end.



\* I haven't included the PSD template in case Apple updates it - please follow the link and follow Apple's specs closely.

#### STITCHER + TWITTER VIA STITCHER

#### Not always required.

Stitcher uses the 1400x1400 tile.

Stitcher also has a 'front page' image spec, their supplied specs are shown.

Instead of creating brand new artwork for the hero image area, suggest modifying the podcast graphic to fit the space - and be aware the tile itself will sometimes be overlaid on the top left and the bottom area covered with a text panel (as shown).

RNZ logo needs to be in the Safe Area.