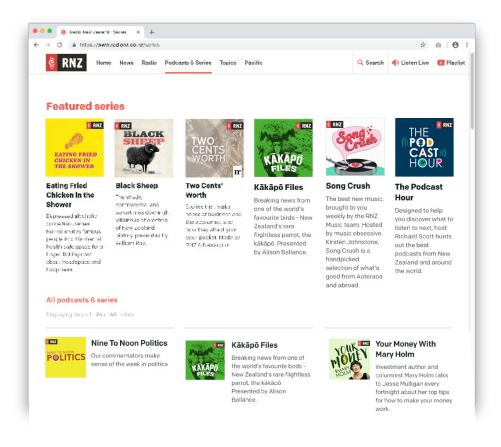

p box or Google drive but do check first re FTP

#### SQUARE GRAPHIC 'TILE' FOR RNZ WEBSITE, ITUNES ETC

Size: 1400px X 1400 px

These square tiles are the primary graphic identity for any series or podcast.

The graphic must contain the full RNZ logo placed exactly as below.

410 pixels wide, hung left or right from edge of artwork. Top of logo is 75 pixels from top.

A photoshop template of logo placement is provided.





#### SHARED ACCREDITATION - TWO LOGOS ON A TILE

Where two are logos required on a tile RNZ will still follow the specs from the previous page.

Both logos should have shared presence i.e. neither larger or more dominant.

This will vary based on the 'other' logo and will be checked off by RNZ.





### TILES ON RNZ.CO.NZ

## Examples of how tiles appear on RNZ.CO.NZ



## TILE ON APPLE (iTunes)

# Examples of the tiles viewed on Apple (iTunes).



#### **NOTE: CHANGED FROM PREVIOUS AS OF JULY 2019**

#### PROGRAMME PAGE ON RNZ.CO.NZ FOR PODCASTS AND SERIES

Artwork size: 1440px wide x 720 px tall Image safe are: middle 940px X 720 px

# To sit in banner with html colour background. **Please provide hexcode clour with artwork.**

Image sits to the right with hexcode colour to the left.

Title and description are on the left and are HTML text.

On mobile the image will stack above the title and description.

These appear all over RNZ.CO.NZ as headers for programmes, podcasts and series.





### APPLE FEATURE BANNERS

#### Not always required.

Size: 4320 x 1080 pixels Resolution: 72 dpi1 File Format: PSD Colour Space: RGB

All information about Apple's