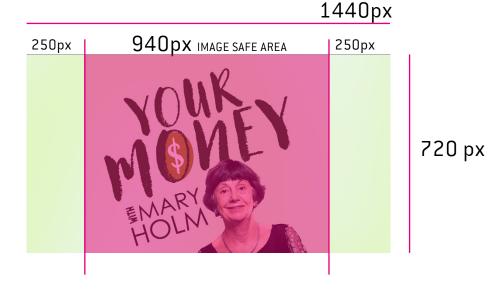

#### PROGRAMME PAGE ON RNZ.CO.NZ FOR PODCASTS AND SERIES

Artwork size: 1440px wide x 720 px tall Image safe are: middle 940px X 720 px

# To sit in banner with html colour background. **Please provide hexcode clour with artwork.**

Image sits to the right with hexcode colour to the left.

Title and description are on the left and are HTML text.

On mobile the image will stack above the title and description.

These appear all over RNZ.CO.NZ as headers for programmes, podcasts and series.