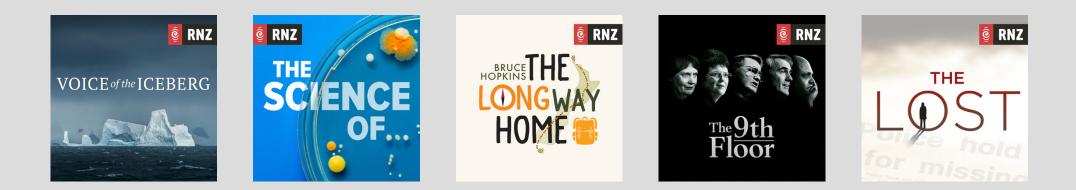

# **RNZ PODCAST** ARTWORK SPECS

18|06|2019

#### ALL ARTWORK TO BE PROVIDED AS BOTH PSD AND JPEG (OPTIMISED FOR WEB)

PLEASE USE THE FTP LOG IN THAT HAS BEEN ASSIGNED TO THE PROJECT If you have not been assigned an FTP log in you can share with drop box or Google drive but do check first re FTP

#### SQUARE GRAPHIC 'TILE' FOR RNZ WEBSITE, ITUNES ETC

Size: 1400px X 1400 px

These square tiles are the primary graphic identity for any series or podcast.

The graphic must contain the full RNZ logo placed exactly as below.

410 pixels wide, hung left or right from edge of artwork. Top of logo is 75 pixels from top.

A photoshop template of logo placement is provided.





#### SHARED ACCREDITATION - TWO LOGOS ON A TILE

Where two are logos required on a tile RNZ will still follow the specs from the previous page.

Both logos should have shared presence i.e. neither larger or more dominant.

This will vary based on the 'other' logo and will be checked off by RNZ.





### TILES ON RNZ.CO.NZ

## Examples of how tiles appear on RNZ.CO.NZ



## TILE ON APPLE (iTunes)

# Examples of the tiles viewed on Apple (iTunes).



#### **NOTE: CHANGED FROM PREVIOUS AS OF JULY 2019**

#### PROGRAMME PAGE ON RNZ.CO.NZ FOR PODCASTS AND SERIES

Artwork size: 1440px wide x 720 px tall Image safe are: middle 940px X 720 px

# To sit in banner with html colour background. **Please provide hexcode clour with artwork.**

Image sits to the right with hexcode colour to the left.