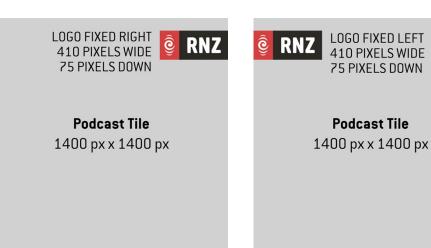

#### SQUARE GRAPHIC 'TILE' FOR RNZ WEBSITE, ITUNES ETC

Size: 1400px X 1400 px

These square tiles are the primary graphic identity for any series or podcast.

The graphic must contain the full RNZ logo placed exactly as below.

410 pixels wide, hung left or right from edge of artwork. Top of logo is 75 pixels from top.

A photoshop template of logo placement is provided.