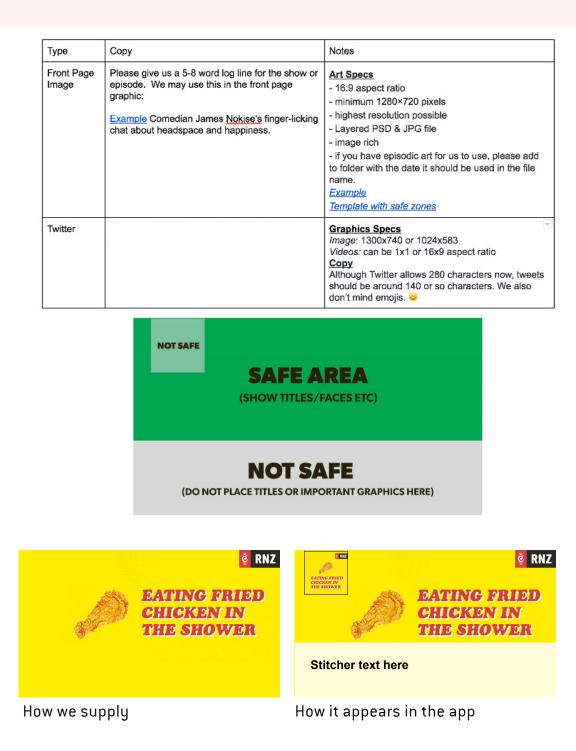

#### STITCHER + TWITTER VIA STITCHER

#### Not always required.

Stitcher uses the 1400x1400 tile.

Stitcher also has a 'front page' image spec, their supplied specs are shown.

Instead of creating brand new artwork for the hero image area, suggest modifying the podcast graphic to fit the space - and be aware the tile itself will sometimes be overlaid on the top left and the bottom area covered with a text panel (as shown).

RNZ logo needs to be in the Safe Area.