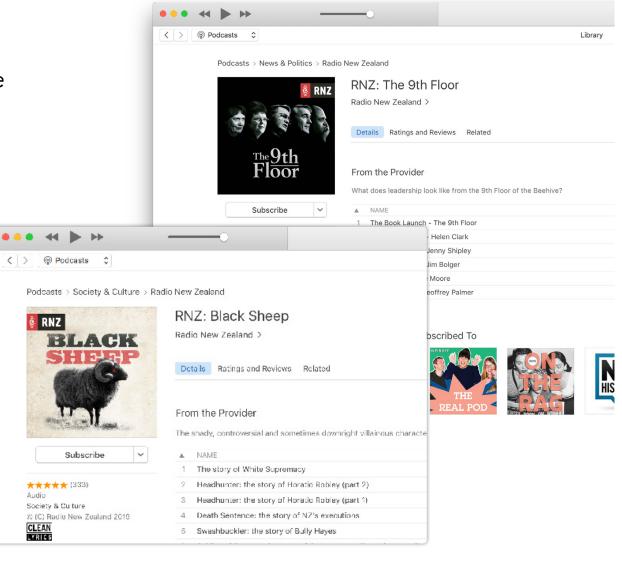

RNZ WEBSITE, ITUNES ETC

Size: 1400px X 1400 px

These square tiles are the primary graphic identity for any series or podcast.

The graphic must contain the full RNZ logo placed exactly as below.

410 pixels wide, hung left or right from edge of artwork. Top of logo is 75 pixels from top.

A photoshop template of logo placement is provided.





#### SHARED ACCREDITATION - TWO LOGOS ON A TILE

Where two are logos required on a tile RNZ will still follow the specs from the previous page.

Both logos should have shared presence i.e. neither larger or more dominant.

This will vary based on the 'other' logo and will be checked off by RNZ.





### TILES ON RNZ.CO.NZ

## Examples of how tiles appear on RNZ.CO.NZ



## TILE ON APPLE (iTunes)

# Examples of the tiles viewed on Apple (iTunes).



#### **NOTE: CHANGED FROM PREVIOUS AS OF JULY 2019**

#### PROGRAMME PAGE ON RNZ.CO.NZ FOR PODCASTS AND SERIES

Artwork size: 1440px wide x 720 px tall Image safe are: middle 940px X 720 px

# To sit in banner with html colour background. **Please provide hexcode clour with artwork.**

Image sits to the right with hexcode colour to the left.

Title and description are on the left and are HTML text.

On mobile the image will stack above the title and description.

These appear all over RNZ.CO.NZ as headers for programmes, podcasts and series.





### APPLE FEATURE BANNERS

#### Not always required.

Size: 4320 x 1080 pixels Resolution: 72 dpi1 File Format: PSD Colour Space: RGB

All information about Apple's DETAILED artwork specifications including PSD templates here:\*

http://help.app