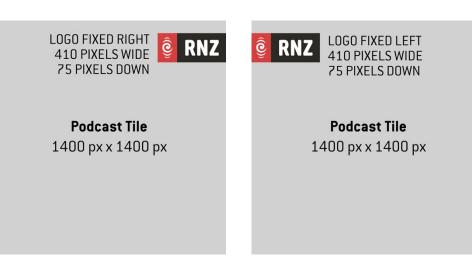

#### SQUARE GRAPHIC 'TILE' FOR RNZ WEBSITE, ITUNES ETC

Size: 1400px X 1400 px

These square tiles are the primary graphic identity for any series or podcast.

The graphic must contain the full RNZ logo placed exactly as below.

410 pixels wide, hung left or right from edge of artwork. Top of logo is 75 pixels from top.

A photoshop template of logo placement is provided.