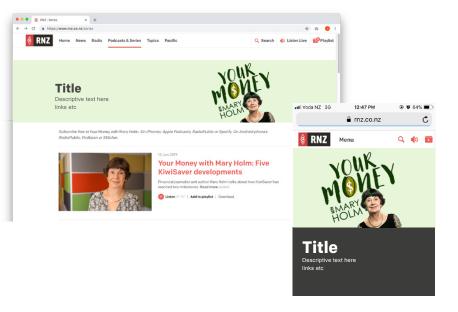

### TILES ON RNZ.CO.NZ

## Examples of how tiles appear on RNZ.CO.NZ

#### PROGRAMME PAGE ON RNZ.CO.NZ FOR PODCASTS AND SERIES

Artwork size: 1440px wide x 720 px tall Image safe are: middle 940px X 720 px

# To sit in banner with html colour background. **Please provide hexcode clour with artwork.**

Image sits to the right with hexcode colour to the left.

Title and description are on the left and are HTML text.

On mobile the image will stack above the title and description.

These appear all over RNZ.CO.NZ as headers for programmes, podcasts and series.